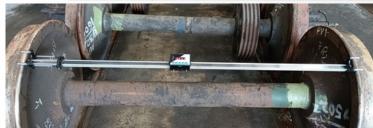

## **Technical Specifications:-**

| Diameter Range Accuracy            | 600 mm to 1400 mm                                                                                                                                                                       |
|------------------------------------|-----------------------------------------------------------------------------------------------------------------------------------------------------------------------------------------|
| Resolution                         | ± 0.2 mm                                                                                                                                                                                |
| Measurement at a Distance          | 0.001mm/0.01 mm / 0.1 mm, (As per User requirement)                                                                                                                                     |
| from Edge<br>Distance between axes | 63.5 mm                                                                                                                                                                                 |
| of ball base                       | 250 0.5± mm 7 Segment LED Display(Width 44mm X                                                                                                                                          |
| Display                            | Height 12mm),<br>as well as on wireless display of tablet.                                                                                                                              |
| Weight                             | 750 gm. ( Approx.)                                                                                                                                                                      |
| Power                              | 4.2V Li- Ion Battery (Type C USB with battery charger provided with device.)                                                                                                            |
| Operating Temperature              | -10 °Cto 60 °C                                                                                                                                                                          |
| Operating humidity                 | 15 - 85% (no condensation)                                                                                                                                                              |
| Data Storage                       | <ol> <li>1. 100 reading stored in internal memory.</li> <li>2. Wireless data transmission along with Tablet which<br/>provide unlimited capacity of data storage. (Optional)</li> </ol> |
| Measurement Scheme                 | 3 Points measurement of wheel curve using Linear Encoder.                                                                                                                               |
| Carry Case                         | High impact PP                                                                                                                                                                          |
| Functionality                      | Measurement of wheel diameter is possible for loose<br>wheelset as well as without dismantling wheelset from<br>wagon, carriage or locos                                                |