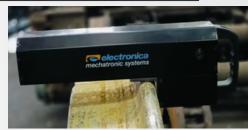

## 3 point contact gauge for "AUTOMATIC DIAMETER MEASUREMENT " of rail wheel

Electronica's 3 point diameter gauge brings to you an easy to handle and easy to use, compact and lightweight gauge that measures diameter of railway wheel accurately within  $\pm$  0.2 mm. This gauge saves you the trouble of having separate the wheel set from bogie. It simply requires you to touch it's three points on the wheel outer circle, and an accurate reading is immediately available within milliseconds. What's more, you can also transfer the reading to Tablet wirelessly !

The gauge is equipped with bright LED display for use in dark inspection pits. It is powered by integrated rechargeable battery and Type C USB charger in the kit.

**Front View** 

**Bottom View** 

**Prominent Features:-**