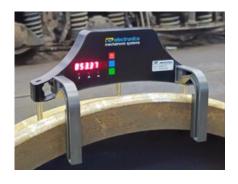

## 3 point contact gauge for "AUTOMATIC DIAMETER MEASUREMENT " of rail wheel

Electronica's 3 point diameter gauge brings to you an easy to handle and easy to use, compact and lightweight gauge that measures diameter of railway wheel accurately within  $\pm$  0.2 mm. This gauge saves you the trouble of having separate the wheel set from bogie. It simply requires you to touch it's three points on the wheel outer circle, and an accurate reading is immediately available within milliseconds. What's more, you can also transfer the reading to Tablet wirelessly !

The gauge is equipped with bright LED display for use in dark inspection pits. It is powered by integrated rechargeable battery and Type C USB charger in the kit.

**Front View** 

**Bottom View** 

**Prominent Features:-**

- Light Weight, Portable, Suitable for single person operation
- C Wireless connectivity
- Can store unlimited number of readings
- Measurement with averaging facility
- Display of current and averaged diameter
- Works with Android based Tablet with pre loaded software.
- Can store results along with user parameters such as Wheel ID, date & time
- Data export in CSV format for easy storage and further connectivity to user applications
- PAN India support is available for calibration