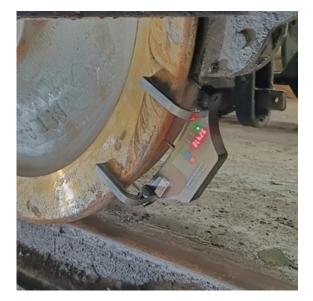

## 3 point contact gauge for "AUTOMATIC DIAMETER MEASUREMENT " of rail wheel

Electronica's 3 point diameter gauge brings to you an easy to handle and easy to use, compact and lightweight gauge that measures diameter of railway wheel accurately within  $\pm$  0.2 mm. This gauge saves you the trouble of having separate the wheel set from bogie. It simply requires you to touch it's three points on the wheel outer circle, and an accurate reading is immediately available within milliseconds. What's more, you can also transfer the reading to Tablet wirelessly !

## **Technical Specifications:-**

| Diameter Range Accuracy            | 600 mm to 1400 mm                                                                                                                                                                       |
|------------------------------------|-----------------------------------------------------------------------------------------------------------------------------------------------------------------------------------------|
| Resolution                         | ± 0.2 mm                                                                                                                                                                                |
| Measurement at a Distance          | 0.001mm/0.01 mm / 0.1 mm, (As per User requirement)                                                                                                                                     |
| from Edge<br>Distance between axes | 63.5 mm                                                                                                                                                                                 |
| of ball base                       | 250 0.5± mm 7 Segment LED Display(Width 44mm X                                                                                                                                          |
| Display                            | Height 12mm),<br>as well as on wireless display of tablet.                                                                                                                              |
| Weight                             | 750 gm. ( Approx.)                                                                                                                                                                      |
| Power                              | 4.2V Li- Ion Battery (Type C USB with battery charger provided with device.)                                                                                                            |
| Operating Temperature              | -10 °Cto 60 °C                                                                                                                                                                          |
| Operating humidity                 | 15 - 85% (no condensation)                                                                                                                                                              |
| Data Storage                       | <ol> <li>1. 100 reading stored in internal memory.</li> <li>2. Wireless data transmission along with Tablet which<br/>provide unlimited capacity of data storage. (Optional)</li> </ol> |
| Measurement Scheme                 | 3 Points measurement of wheel curve using Linear Encoder.                                                                                                                               |
| Carry Case                         | High impact PP                                                                                                                                                                          |
| Functionality                      | Measurement of wheel diameter is possible for loose<br>wheelset as well as without dismantling wheelset from<br>wagon, carriage or locos                                                |