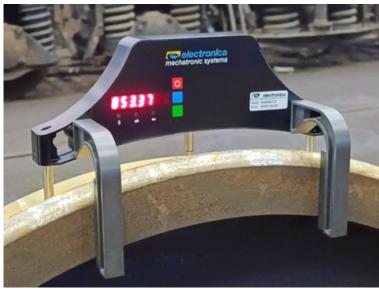

## 3 point contact gauge for "AUTOMATIC DIAMETER MEASUREMENT " of rail wheel

Electronica's 3 point diameter gauge brings to you an easy to handle and easy to use, compact and lightweight gauge that measures diameter of railway wheel accurately within  $\pm$  0.2 mm. This gauge saves you the trouble of having separate the wheel set from bogie. It simply requires you to touch it's three points on the wheel outer circle, and an accurate reading is immediately available within milliseconds. What's more, you can also transfer the reading to Tablet wirelessly !

The gauge is equipped with bright LED display for use in dark inspection pits. It is powered by integrated rechargeable battery and Type C USB charger in the kit.

**Front View** 

**Bottom View** 

**Prominent Features:-**

- Light Weight, Portable, Suitable for single person operation
- C Wireless connectivity
- Can store unlimited number of readings
- Measurement with averaging facility
- Display of current and averaged diameter
- Works with Android based Tablet with pre loaded software.
- Can store results along with user parameters such as Wheel ID, date & time
- Data export in CSV format for easy storage and further connectivity to user applications
- PAN India support is available for calibration